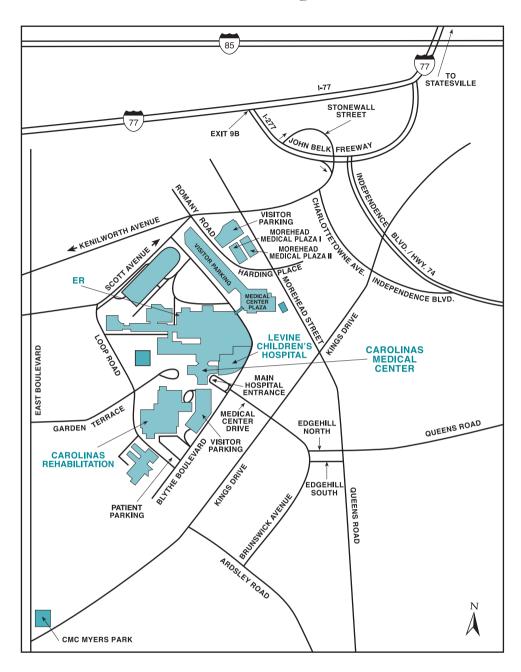

## Area Map

### From I-77

- From I-77, take John Belk Freeway (Exit 9B) for I-277
- From I-277 take exit 2A and keep right at the fork.
   Follow "Hospital/Trauma Center" signs to Kenilworth Avenue
- Take a right onto Kenilworth Avenue from the exit and follow to East Morehead Street
- Turn left on East Morehead Street to South Kings Drive
- Turn right on South Kings Drive and go to the first stop light at Medical Center Drive
- Turn right on Medical Center Drive. Follow signs to visitor's parking

#### From I-85

- From I-85, take exit 38 for I-77 south
- Continue on I-77 S to John Belk Freeway (Exit 9B) for I-277.
- From I-277 take exit 2A and keep right at the fork. Follow "Hospital/Trauma Center" signs to Kenilworth Avenue
- Take a right onto Kenilworth Avenue from the exit and follow to East Morehead Street
- Turn left on East Morehead Street to South Kings Drive
- Turn right on South Kings Drive and go to the first stop light at Medical Center Drive
- Turn right on Medical Center Drive. Follow signs to visitor's parking